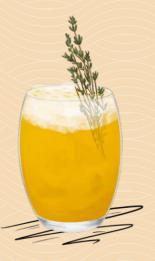

#### 市口市口 H太N太

Peach & Rosemary Grey Goose Essences, pineapple juice and peach puree shaken with lemon. Served with a rosemary air and grated lemon.

Ξ