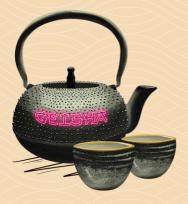

### てモボアレモ てモ太

Sweet and refreshing mix of Cazcabel coconut tequila, passion fruit liqueur, jasmine, fresh lime, and pineapple juice, served in a stylish cast iron teapot.

Perfect for 3-4 people.

Ask server for availability.

30