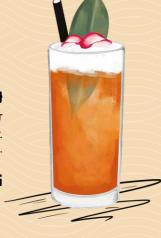

### GEISHX MOJITO

Bacardi Carta Blanca, muddled lime, sugar and mint topped with soda, and a choice of a our freshly made fruit puree to finish (+0.50) strawberry, raspberry, mango, blueberry, mixed berries, passion fruit.

9

The classic combination of Aperol, prosecco and soda. Served with a slice of fresh orange.

9