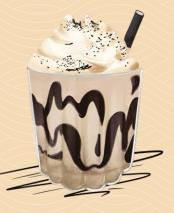

### GEISHA MOCHA

Absolut vanilla, Kahlua coffee liqueur, Baileys and cream. Served with chocolate sauce, caramel curls and cream.

9