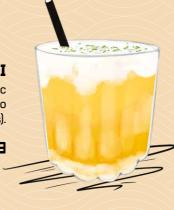

### LONG ISLAND BUBBLE TEX

Tall and strong! The familiar long island iced tea with a Geisha twist. Tea infused Eristoff vodka and passion fruit liqueur.
Topped with lemonade and finished with mango bubbles.

9.5