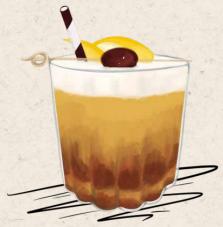

#### **AMARETTO SOUR**

Amaretto sour combines Disaronno amaretto with lemon juice, angostura bitters, gomme and vegan foamer.

5

8.5