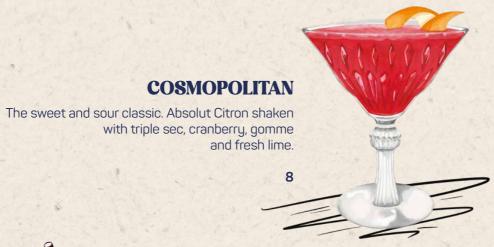

RNSTAR MARTINI**

A true modern classic, Absolut vanilla, passion fruit liqueur, pineapple juice and lime. Served with a shot of prosecco.





# **GEISHA DAIQUIRI**

The classic mix of Bacardi Blanca rum, lime and sugar. Add one of our freshly made fruit puree to finish (+0.50) strawberry, raspberry, mango, blueberry, mixed berries.

8.5

#### **GEISHA MOJITO**

Bacardi blanca rum, muddled lime, sugar and mint topped with soda, and a choice of a our freshly made fruit puree to finish (+0.50) strawberry, raspberry, mango, blueberry, mixed berries, passion fruit.





### **GEISHA MARGARITA**

Cazcabel tequila, Triple sec, lime, sugar syrup and a choice of our freshly made fruit puree to (+0.50) strawberry, raspberry, mango, blueberry, mixed berries.

Upgrade to Patron Silver (+2.50)

8.5





VIRGIN PINA COLADA

Our time-tested pina colada recipe of fresh pineapple, coconut

strawberry, raspberry, mango, blueberry, mixed berries, passion fruit.

#### **AMARETTO SOUR**

Amaretto sour combines Disaronno amaretto with lemon juice, angostura bitters, gomme and vegan foamer.

5

8.5

# **MOCKTAILS**

| and cream blended with ice.                                                                                                          |   |
|--------------------------------------------------------------------------------------------------------------------------------------|---|
| STRAWBERRY WATERMELON COOLER Strawberry puree, lime, cranberry juice and watermelon. Topped with lemonade.                           | 5 |
| VIRGIN MOJITO